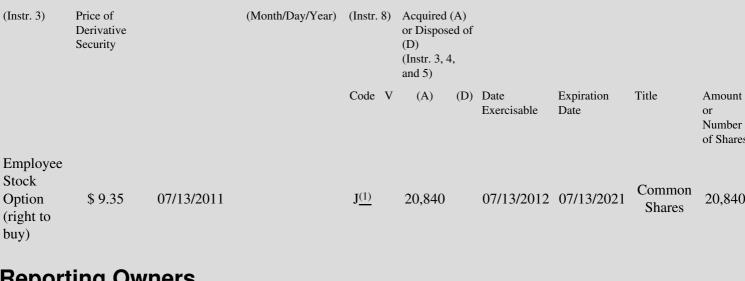

# Table II - Derivative Securities Acquired, Disposed of, or Beneficially Owned (e.g., puts, calls, warrants, options, convertible securities)

| 1. Title of | 2.          | 3. Transaction Date | 3A. Deemed         | 4.        | 5. Number of | 6. Date Exercisable and | 7. Title and Amount of |
|-------------|-------------|---------------------|--------------------|-----------|--------------|-------------------------|------------------------|
| Derivative  | Conversion  | (Month/Day/Year)    | Execution Date, if | Transacti | orDerivative | Expiration Date         | Underlying Securities  |
| Security    | or Exercise |                     | any                | Code      | Securities   | (Month/Day/Year)        | (Instr. 3 and 4)       |

### **Explanation of Responses:**

- \* If the form is filed by more than one reporting person, see Instruction 4(b)(v).
- \*\* Intentional misstatements or omissions of facts constitute Federal Criminal Violations. See 18 U.S.C. 1001 and 15 U.S.C. 78ff(a).
- (1) These options were granted under the La-Z-Boy Incorporated 2010 Omnibus Incentive Plan and become exercisable in four equal annual installments beginning on the date shown in the Date Exercisable column.