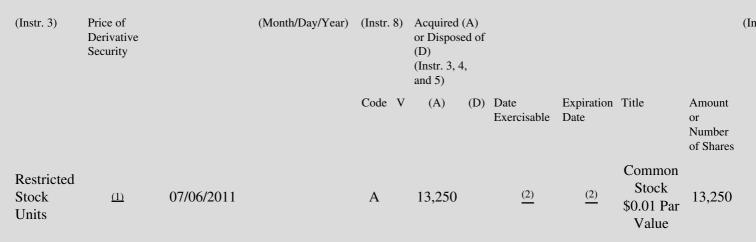

 Table II - Derivative Securities Acquired, Disposed of, or Beneficially Owned
 (e.g., puts, calls, warrants, options, convertible securities)

| 1. Title of | 2.          | 3. Transaction Date | 3A. Deemed         | 4.        | 5. Number of | 6. Date Exercisable and | 7. Title and Amount of | 8.1 |
|-------------|-------------|---------------------|--------------------|-----------|--------------|-------------------------|------------------------|-----|
| Derivative  | Conversion  | (Month/Day/Year)    | Execution Date, if | Transacti | orDerivative | Expiration Date         | Underlying Securities  | De  |
| Security    | or Exercise |                     | any                | Code      | Securities   | (Month/Day/Year)        | (Instr. 3 and 4)       | Sec |

(1) Converts into Common Stock on a one-for-one basis

(2) These RSU's vest on the date of the Company's filing of its Form 10k for the fiscal year ending June 29, 2013.

Note: File three copies of this Form, one of which must be manually signed. If space is insufficient, *see* Instruction 6 for procedure. Potential persons who are to respond to the collection of information contained in this form are not required to respond unless the form displays a currently valid OMB number.