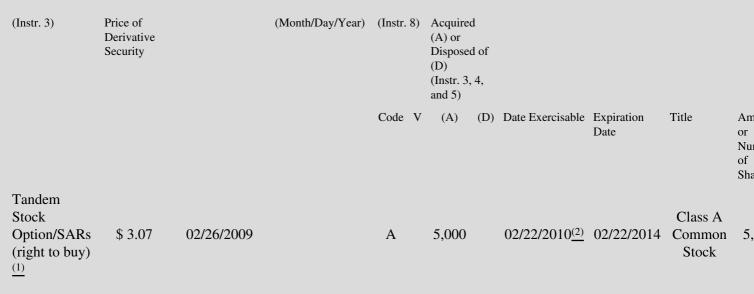

 Table II - Derivative Securities Acquired, Disposed of, or Beneficially Owned

 (e.g., puts, calls, warrants, options, convertible securities)

| 1. Title of | 2.          | 3. Transaction Date | 3A. Deemed         | 4.         | 5. Number       | 6. Date Exercisable and | 7. Title and Amou |
|-------------|-------------|---------------------|--------------------|------------|-----------------|-------------------------|-------------------|
| Derivative  | Conversion  | (Month/Day/Year)    | Execution Date, if | Transactio | onof Derivative | Expiration Date         | Underlying Secur  |
| Security    | or Exercise |                     | any                | Code       | Securities      | (Month/Day/Year)        | (Instr. 3 and 4)  |

Award of tandem non-qualified stock options and stock appreciation rights for shares of the Issuer's Class A Common Stock ("Options/SAR's") granted on February 22, 2009. The exercise price is the mean of the high and low prices of the Issuer's Class A

- (1) Common Stock on the New York Stock Exchange on February 26, 2009, the second business day following the Issuer's public release of quarterly financial results. The award also includes up to 20,000 additional Options/SARs which are contingent upon the attainment of certain performance criteria in 2009.
- (2) The Options/SARs vest in three equal annual installments beginning on February 22, 2010.