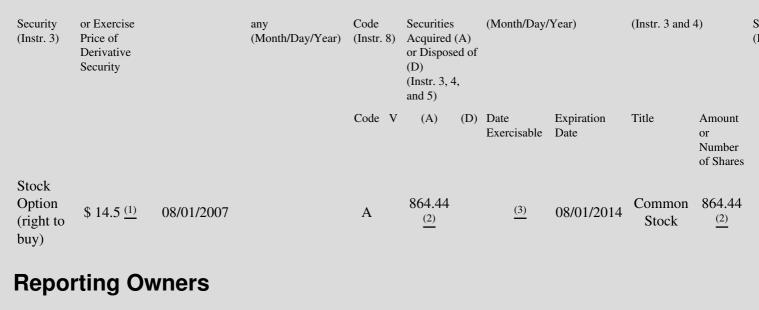

## **Explanation of Responses:**

- \* If the form is filed by more than one reporting person, see Instruction 4(b)(v).
- \*\* Intentional misstatements or omissions of facts constitute Federal Criminal Violations. See 18 U.S.C. 1001 and 15 U.S.C. 78ff(a).
- Equal to the initial public offering price per share of the Issuer?s common stock, which already takes into account the 9 for 1 stock split,(1) which the Issuer intends to effect through a dividend of 8 shares of its common stock for each share of its common stock outstanding immediately prior to the consummation of the Issuer?s initial public offering.
- (2) Does not reflect a 9 for 1 stock split, which the Issuer intends to effect through a dividend of 8 shares of its common stock for each share of its common stock outstanding immediately prior to the consummation of the Issuer's initial public offering.
- (3) The option vests in four equal annual installments on August 1, 2008, 2009, 2010 and 2011.