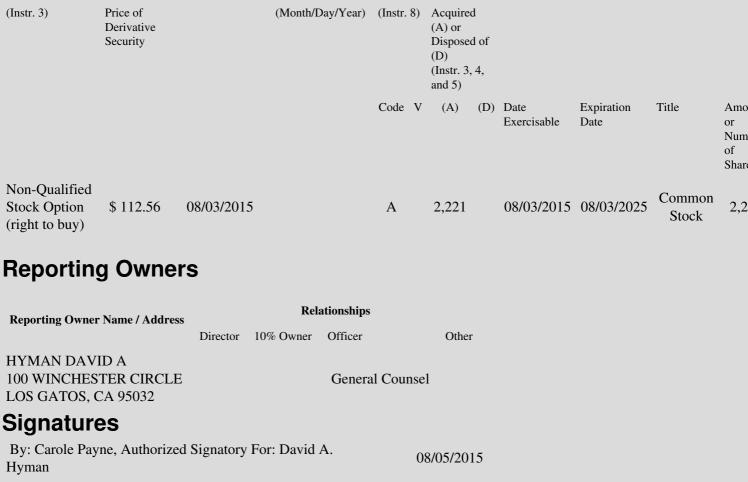

 Table II - Derivative Securities Acquired, Disposed of, or Beneficially Owned
 (e.g., puts, calls, warrants, options, convertible securities)

| 1. Title of | 2.          | 3. Transaction Date | 3A. Deemed         | 4.         | 5. Number       | 6. Date Exercisable and | 7. Title and Amour |
|-------------|-------------|---------------------|--------------------|------------|-----------------|-------------------------|--------------------|
| Derivative  | Conversion  | (Month/Day/Year)    | Execution Date, if | Transactio | onof Derivative | Expiration Date         | Underlying Securit |
| Security    | or Exercise |                     | any                | Code       | Securities      | (Month/Day/Year)        | (Instr. 3 and 4)   |