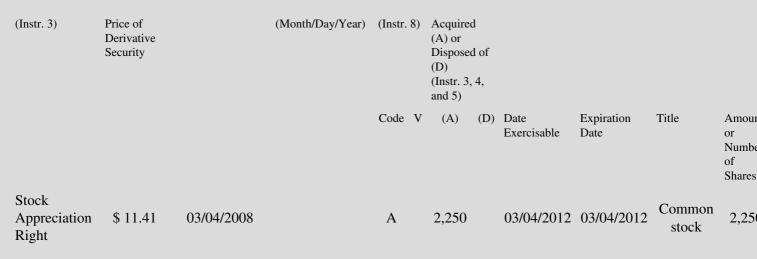

 Table II - Derivative Securities Acquired, Disposed of, or Beneficially Owned

 (e.g., puts, calls, warrants, options, convertible securities)

| 1. Title of | 2.          | 3. Transaction Date | 3A. Deemed         | 4.         | 5. Number       | 6. Date Exercisable and | 7. Title and Amount  |
|-------------|-------------|---------------------|--------------------|------------|-----------------|-------------------------|----------------------|
| Derivative  | Conversion  | (Month/Day/Year)    | Execution Date, if | Transactio | onof Derivative | Expiration Date         | Underlying Securitie |
| Security    | or Exercise |                     | any                | Code       | Securities      | (Month/Day/Year)        | (Instr. 3 and 4)     |