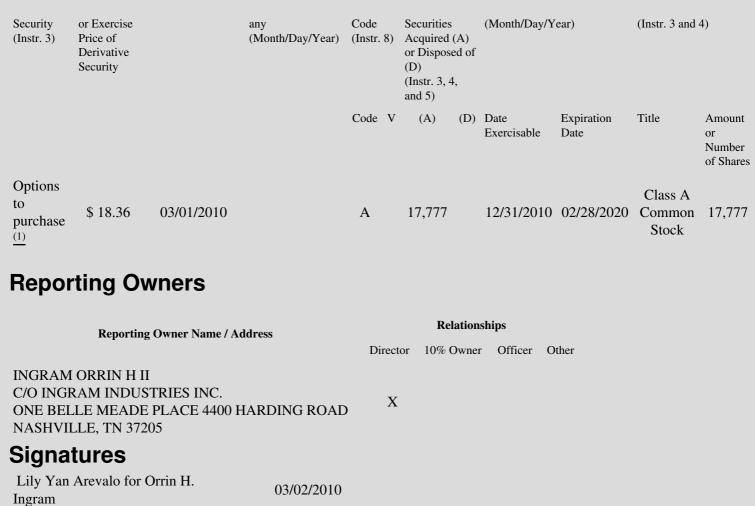

| 1. Title of | 2.         | 3. Transaction Date | 3A. Deemed         | 4.        | 5. Number of | 6. Date Exercisable and | 7. Title and Amount of |
|-------------|------------|---------------------|--------------------|-----------|--------------|-------------------------|------------------------|
| Derivative  | Conversion | (Month/Day/Year)    | Execution Date, if | Transacti | orDerivative | Expiration Date         | Underlying Securities  |

(1) Granted pursuant to the Issuer's Amended and Restated 2003 Equity Incentive Plan.

Note: File three copies of this Form, one of which must be manually signed. If space is insufficient, *see* Instruction 6 for procedure. Potential persons who are to respond to the collection of information contained in this form are not required to respond unless the form displays a currently valid OMB number.