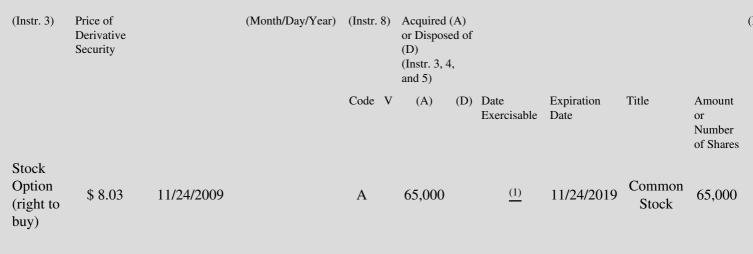

 Table II - Derivative Securities Acquired, Disposed of, or Beneficially Owned

 (e.g., puts, calls, warrants, options, convertible securities)

| 1. Title of | 2.          | 3. Transaction Date | 3A. Deemed         | 4.        | 5. Number of | 6. Date Exercisable and | 7. Title and Amount of | 8 |
|-------------|-------------|---------------------|--------------------|-----------|--------------|-------------------------|------------------------|---|
| Derivative  | Conversion  | (Month/Day/Year)    | Execution Date, if | Transacti | orDerivative | Expiration Date         | Underlying Securities  | ] |
| Security    | or Exercise |                     | any                | Code      | Securities   | (Month/Day/Year)        | (Instr. 3 and 4)       |   |

(1) The option vests as to 25% of the shares on November 24, 2010 and thereafter in 36 equal monthly increments.

(2) Not applicable.

Kraft

Note: File three copies of this Form, one of which must be manually signed. If space is insufficient, *see* Instruction 6 for procedure. Potential persons who are to respond to the collection of information contained in this form are not required to respond unless the form displays a currently valid OMB number.