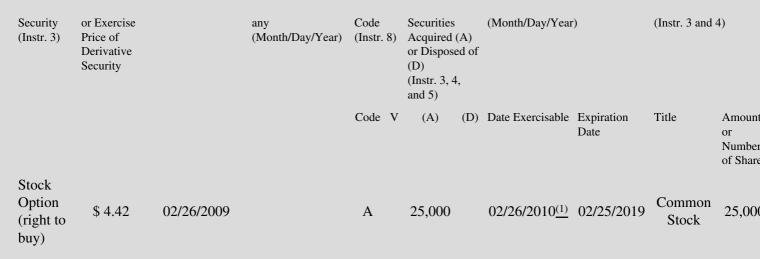

| 1. Title of | 2.         | 3. Transaction Date | 3A. Deemed         | 4.        | 5. Number of | 6. Date Exercisable and | 7. Title and Amount o |
|-------------|------------|---------------------|--------------------|-----------|--------------|-------------------------|-----------------------|
| Derivative  | Conversion | (Month/Day/Year)    | Execution Date, if | Transacti | orDerivative | Expiration Date         | Underlying Securities |

# **Explanation of Responses:**

- \* If the form is filed by more than one reporting person, see Instruction 4(b)(v).
- \*\* Intentional misstatements or omissions of facts constitute Federal Criminal Violations. See 18 U.S.C. 1001 and 15 U.S.C. 78ff(a).
- (1) Options granted pursuant to Issuer's 2000 Equity Incentive Plan. Twenty five percent (25%) of the shares vest one year from the grant date, and the remaining shares vest in 36 equal monthly installments thereafter.