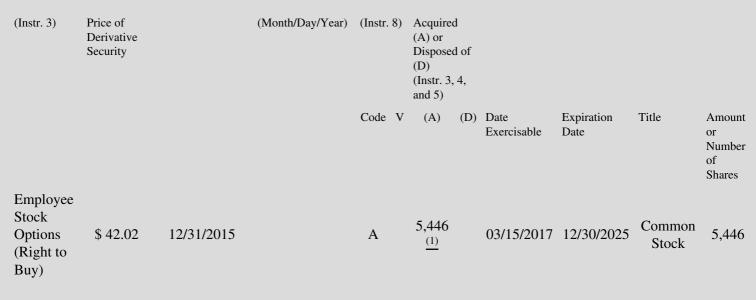

 Table II - Derivative Securities Acquired, Disposed of, or Beneficially Owned
 (e.g., puts, calls, warrants, options, convertible securities)

| 1. Title of | 2.          | 3. Transaction Date | 3A. Deemed         | 4.         | 5. Number       | 6. Date Exercisable and | 7. Title and Amount of |
|-------------|-------------|---------------------|--------------------|------------|-----------------|-------------------------|------------------------|
| Derivative  | Conversion  | (Month/Day/Year)    | Execution Date, if | Transactio | onof Derivative | Expiration Date         | Underlying Securities  |
| Security    | or Exercise |                     | any                | Code       | Securities      | (Month/Day/Year)        | (Instr. 3 and 4)       |

Reflects an option under the Issuer's Deferred Compensation Program exempt under Rule 16b-3. The Reporting Person elected to receive option shares in lieu of a portion of his 2016 base salary and a portion of any 2016 salary increase. The Form 4 filed on 1/4/2016 reported the grant of 4,760 option shares in lieu of \$40,000 of his foregone base salary. Such option shares became fixed and determinable on the

(1) 12/31/2015 grant date, only conditioned on the passage of time and continued employment. This Form 4 Amendment reports an additional 686 option shares granted in lieu of \$5,769.23 of his foregone 2016 salary increase approved on 3/23/2016 by the Compensation Committee. Such additional option shares became fixed and determinable on 3/23/2016, only conditioned on the passage of time and continued employment.