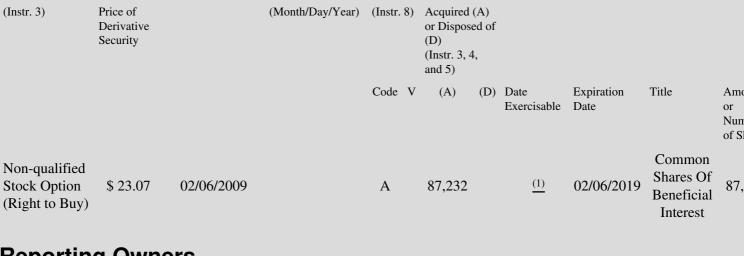

 Table II - Derivative Securities Acquired, Disposed of, or Beneficially Owned
 (e.g., puts, calls, warrants, options, convertible securities)

| 1. Title of | 2.          | 3. Transaction Date | 3A. Deemed         | 4.        | 5. Number of | 6. Date Exercisable and | 7. Title and Amount |
|-------------|-------------|---------------------|--------------------|-----------|--------------|-------------------------|---------------------|
| Derivative  | Conversion  | (Month/Day/Year)    | Execution Date, if | Transacti | orDerivative | Expiration Date         | Underlying Securiti |
| Security    | or Exercise |                     | any                | Code      | Securities   | (Month/Day/Year)        | (Instr. 3 and 4)    |

## **Explanation of Responses:**

- \* If the form is filed by more than one reporting person, see Instruction 4(b)(v).
- \*\* Intentional misstatements or omissions of facts constitute Federal Criminal Violations. See 18 U.S.C. 1001 and 15 U.S.C. 78ff(a).
- (1) Represents share options scheduled to vest in approximately three equal installments on February 6, 2010, February 6, 2011 and February 6, 2012.